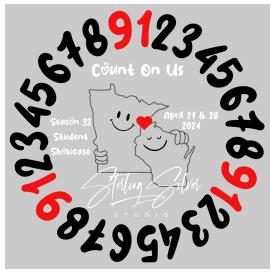

# Spring Student Showcase T-shirt Orders Due Feb 1

Performers & volunteers' names will be on the back of the shirt. The unisex shirt will have the 2024 "Count On Us" logo on the front. The image is in the Google Form.